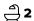

#### **ALFRESCO OPTION**

Provide Alfresco to rear of Family with tiled hip roof, structural concrete floor, light point and 2no. 470mm x 470mm brick piers.

Increases area by 14.35m².

Increase length by 3240mm.

Overall width is 4430mm.

12.5m 25.0m

**FLOORPLAN OPTIONS** 

**⊟**3