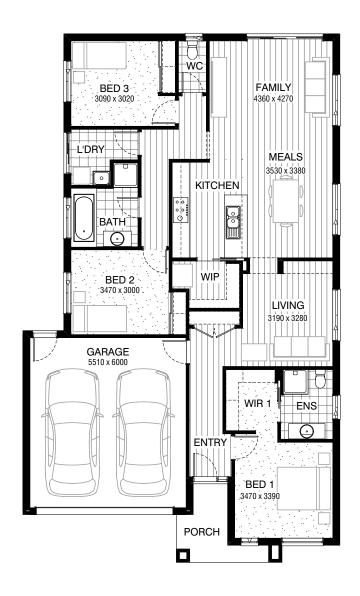

12.5m 25.0m

Total squares 19.6sq

**⊟**3

\_\_\_2

#### FLOORPLAN OPTIONS

| 11.15m |
|--------|
| 18.59m |
|        |

| Total     | 181.9m²             | 19.6sq |
|-----------|---------------------|--------|
| Porch     | 5.5m <sup>2</sup>   | 0.6sq  |
| Garage    | 36.4m <sup>2</sup>  | 3.9sq  |
| Residence | 140.0m <sup>2</sup> | 15.1sq |

Listed details based on Drysdale facade floorplan (illustrated)

12.5m 25.0m

**FLOORPLAN OPTIONS** 

**⊟**3

\_\_2