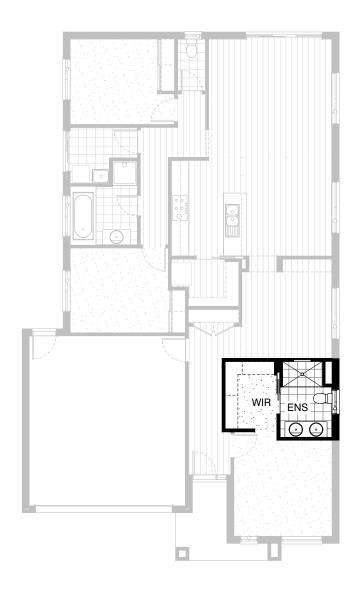

## ENSUITE OPTION STANDARD COLOUR BOARD

Provide Ensuite Option with 1no. 1200mm x 900mm polymarble shower base in lieu of standard, 1no. 1582mm wide vanity unit with 2no. basins and drawer unit.

1no. 1027mm x 850mm aluminium sliding window in lieu of standard. Increase Ensuite and WIR length by 220mm and reduce Living accordingly.

Option contains standard specification

12.5m 25.0m

**FLOORPLAN OPTIONS** 

**⊟**3

\_\_2