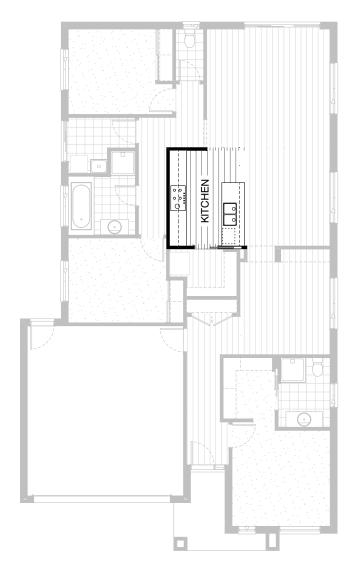

# KITCHEN OPTION UPGRADE COLOUR BOARD

Provide Kitchen upgrade with 1no. laminated MW. provision and 1no. 900mm base cupboard in lieu of standard 2no. 350mm base cupboards and 1no. 800mm base cupboard.
Option provides upgrade specification

12.5m 25.0m

**FLOORPLAN OPTIONS** 

**⊟**3

₽2