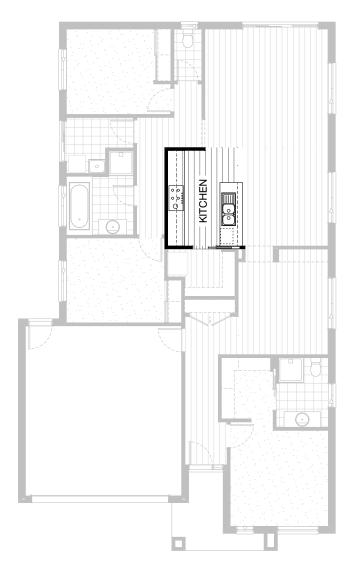

#### **KITCHEN OPTION** STANDARD COLOUR BOARD

Provide Kitchen upgrade with 1no. laminated MW. provision and 1no. 900mm base cupboard in lieu of standard 2no. 350mm base cupboards and 1no. 800mm base cupboard. Option contains standard specification

12.5m 25.0m

**FLOORPLAN OPTIONS** 

**⊟**3

₽2