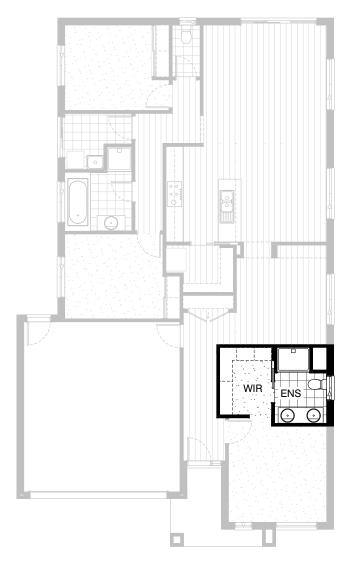

## ENSUITE OPTION STANDARD COLOUR BOARD

Provide Ensuite Option with 1no. 1200mm x 900mm polymarble shower base in lieu of standard, 1no. 1582mm wide vanity unit with 2no. basins and drawer unit.

1no. 1027mm x 850mm aluminium sliding window in lieu of standard. Increase Ensuite and WIR length by 220mm and reduce Living accordingly.

Option contains standard specification

12.5m 25.0m

**FLOORPLAN OPTIONS** 

**⊟**3

\_\_2

### ENSUITE OPTION UPGRADE COLOUR BOARD

Provide Ensuite Option with 1no. 1500mm x 900mm tiled shower base in lieu of standard with tiled niche, 1no. 1482mm wide vanity unit with 2no. basins and drawer unit. 1no. 1027mm x 850mm aluminium sliding window in lieu of standard. Increase Ensuite and WIR length by 220mm and reduce Living accordingly.

Option provides upgrade specification
Option contains standard lighting - Note: This option cannot be selected with ELE-1

12.5m 25.0m

**FLOORPLAN OPTIONS** 

**⊟**3